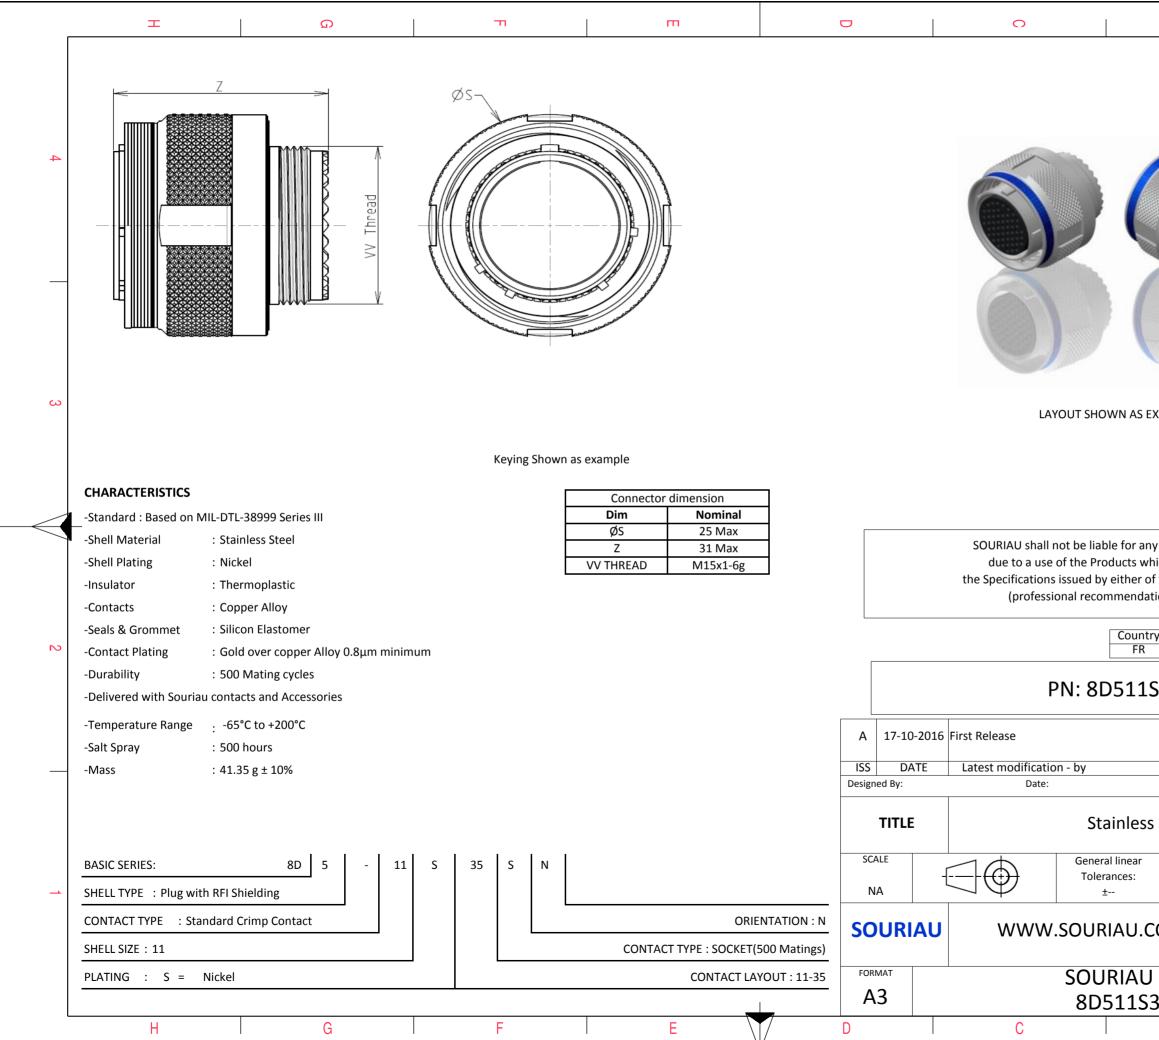

|                                            | Ξ                                                                                                                                                                                                                     |                              | A |  |   |  |
|--------------------------------------------|-----------------------------------------------------------------------------------------------------------------------------------------------------------------------------------------------------------------------|------------------------------|---|--|---|--|
|                                            | C                                                                                                                                                                                                                     |                              |   |  | 4 |  |
| AS EXA                                     | AMPLE                                                                                                                                                                                                                 |                              |   |  | 3 |  |
| s whic<br>er of t<br>ndatio<br>untry<br>FR | non-conformit<br>th does not co<br>he Parties or b<br>on, technical n<br>Jurisc                                                                                                                                       | mply with<br>by a third part |   |  | 2 |  |
| ar<br>J.CC                                 | MOD N°   CUSTOMER DRAWING   Steel Plug 8D series   NPRDS / PROJECT   859   This document is the property of SOURIAU   SOURIAU   It must not be reproduced or communicated without permission   DRG N°   SHEET   5SN-C |                              |   |  |   |  |
|                                            | B                                                                                                                                                                                                                     |                              | А |  | J |  |
|                                            |                                                                                                                                                                                                                       |                              |   |  |   |  |