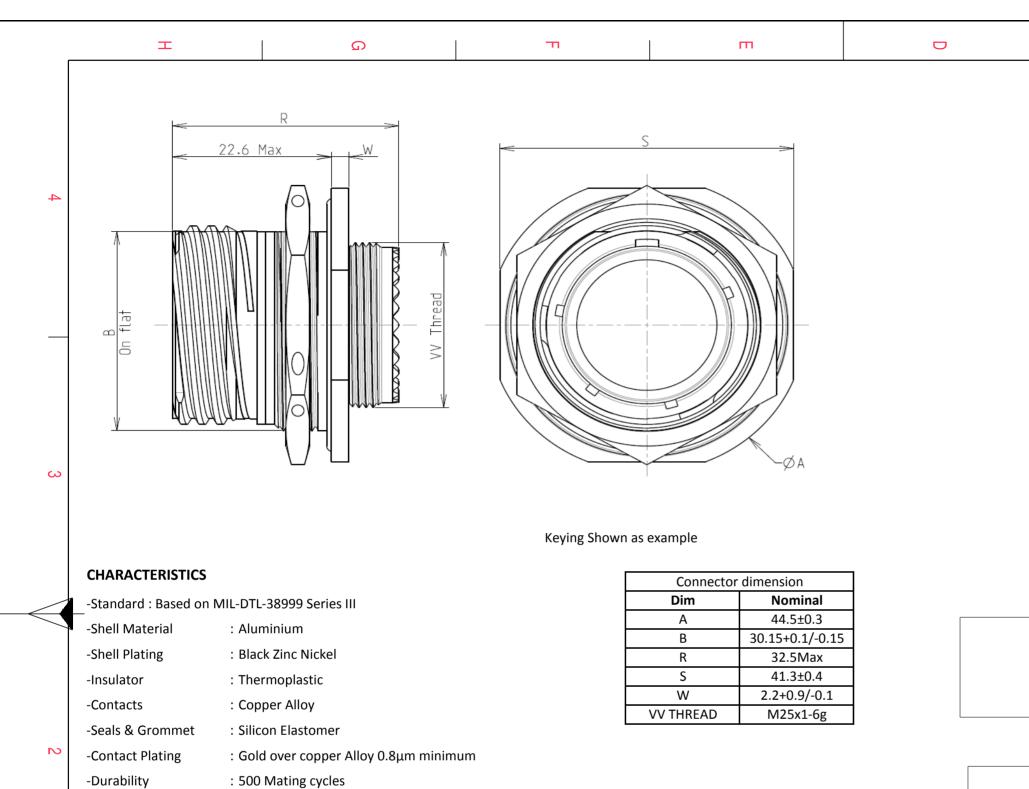

-Delivered with Souriau contacts and Accessories

: 46.72 g ± 10%

17

G

Ζ

08

В

F

А

ORIENTATION : A

CONTACT LAYOUT : 17-08

CONTACT TYPE : SOCKET(500 Matings)

Е

: -65°C to +175°C -Temperature Range

: 500 hours -Salt Spray

-Mass

\_

BASIC SERIES: 8D 7 -SHELL TYPE : Jam nut Receptacle CONTACT TYPE : Standard Crimp Contact SHELL SIZE : 17

PLATING : Z = Black Zinc Nickel

Н

| Image: Sourial Control List       Image: Sourial Control List       Sourial Cont       Sourial Control List                                                                                                                                                                                                                                                                                                                                                                                                                                                                                      |              | 0                                                                                                   |                                                                                  | Φ                                                    |                                                                 | >      | - |
|--------------------------------------------------------------------------------------------------------------------------------------------------------------------------------------------------------------------------------------------------------------------------------------------------------------------------------------------------------------------------------------------------------------------------------------------------------------------------------------------------------------------------------------------------------------------------------------------------------------------------------------------------------------------------------------------------------------------------------------------------------------------------------------------------------------------------------------------------------------------------------------------------------------------------------------------------------------------------------------------------------------------------------------------------------------------------------------------------------------------------------------------------------------------------------------------------------------------------------------------------------------------------------------------------------------------------------------------------------------------------------------------------------------------------------------------------------------------------------------------------------------------------------------------------------------------------------------------------------------------------------------------------------------------------------------------------------------------------------------------------------------------------------------------------------------------------------------------------------------------------------------------------------------------------------------------------------------------------------------------------------------------------------------------------------------|--------------|-----------------------------------------------------------------------------------------------------|----------------------------------------------------------------------------------|------------------------------------------------------|-----------------------------------------------------------------|--------|---|
| SOURIAU shall not be liable for any non-conformity or damage due to a use of the Products which does not comply with the Specifications issued by either of the Parties or by a third party (professional recommendation, technical notice.)       2         Image: Country Im |              |                                                                                                     |                                                                                  |                                                      |                                                                 |        | 4 |
| due to a use of the Products which does not comply with<br>the Specifications issued by either of the Parties or by a third party<br>(professional recommendation, technical notice.)       2         Image: Country Jurisdiction & Control List<br>FR       01-10-2016         Not Listed       PN: 8D717Z08BA         Image: Customer of By:       MOD N°         Designed By:       Date:         Customer of By:       Customer of Customer of Customer of Sources         SCALE       General linear<br>Tolerances:       NPRDS / PROJECT         NA       Sources:       859         t       SOURIAU       This document is the property of SOURIAU.COM         FORMAT       SOURIAU DRG N°       SHEET                                                                                                                                                                                                                                                                                                                                                                                                                                                                                                                                                                                                                                                                                                                                                                                                                                                                                                                                                                                                                                                                                                                                                                                                                                                                                                                                                |              | LAY                                                                                                 | OUT SHOWN AS EXA                                                                 | MPLE                                                 |                                                                 |        | 3 |
| PN: 8D717Z08BA         A       01-10-2016       First Release         ISS       DATE       Latest modification - by       MOD N°         Designed By:       Date:       CUSTOMER DRAWING         TITLE       Aluminium Receptacle 8D series         SCALE       General linear<br>Tolerances:       NPRDS / PROJECT         NA       General linear<br>Tolerances:       NPRDS / DROJECT         SOURIAU       WWW.SOURIAU.COM       This document is the property of<br>SOURIAU       SOURIAU         FORMAT       SOURIAU DRG N°       SHEET                                                                                                                                                                                                                                                                                                                                                                                                                                                                                                                                                                                                                                                                                                                                                                                                                                                                                                                                                                                                                                                                                                                                                                                                                                                                                                                                                                                                                                                                                                               |              | due to a use of the Specifications                                                                  | of the Products whic<br>issued by either of the<br>onal recommendatio<br>Country | n does not cor<br>ne Parties or b<br>n, technical nc | nply with<br>y a third party<br>otice.)<br>ction & Control List |        | 2 |
| ISS       DATE       Latest modification - by       MOD N°         Designed By:       Date:       CUSTOMER DRAWING         TITLE       Aluminium Receptacle 8D series         SCALE       General linear       NPRDS / PROJECT         NA       Tolerances:       859         ±       This document is the property of SOURIAU       SOURIAU         FORMAT       SOURIAU DRG N°       SHEET                                                                                                                                                                                                                                                                                                                                                                                                                                                                                                                                                                                                                                                                                                                                                                                                                                                                                                                                                                                                                                                                                                                                                                                                                                                                                                                                                                                                                                                                                                                                                                                                                                                                 | A 01-10-2016 |                                                                                                     |                                                                                  | )8BA                                                 |                                                                 |        | - |
| Designed By:       Date:       CUSTOMER DRAWING         TITLE       Aluminium Receptacle 8D series       Aluminium Receptacle 8D series         SCALE       General linear       NPRDS / PROJECT         NA       Tolerances:       859         ±       859       This document is the property of SOURIAU         SOURIAU       WWW.SOURIAU.COM       SOURIAU         FORMAT       SOURIAU DRG N°       SHEET                                                                                                                                                                                                                                                                                                                                                                                                                                                                                                                                                                                                                                                                                                                                                                                                                                                                                                                                                                                                                                                                                                                                                                                                                                                                                                                                                                                                                                                                                                                                                                                                                                               |              |                                                                                                     | n - by                                                                           |                                                      |                                                                 | MOD N° |   |
| NA       Tolerances:<br>±       859       1         SOURIAU       WWW.SOURIAU.COM       This document is the property of SOURIAU it must not be reproduced or communicated without permission       1         FORMAT       SOURIAU DRG N°       SHEET                                                                                                                                                                                                                                                                                                                                                                                                                                                                                                                                                                                                                                                                                                                                                                                                                                                                                                                                                                                                                                                                                                                                                                                                                                                                                                                                                                                                                                                                                                                                                                                                                                                                                                                                                                                                        | Designed By: |                                                                                                     |                                                                                  | Receptacl                                            |                                                                 |        |   |
| SOURIAU       WWW.SOURIAU.COM       SOURIAU         it must not be reproduced or communicated without permission       it must not be reproduced or communicated without permission         FORMAT       SOURIAU DRG N°       SHEET                                                                                                                                                                                                                                                                                                                                                                                                                                                                                                                                                                                                                                                                                                                                                                                                                                                                                                                                                                                                                                                                                                                                                                                                                                                                                                                                                                                                                                                                                                                                                                                                                                                                                                                                                                                                                          | -            |                                                                                                     | Tolerances:                                                                      |                                                      |                                                                 |        | 1 |
| SOURIAU DRG IN                                                                                                                                                                                                                                                                                                                                                                                                                                                                                                                                                                                                                                                                                                                                                                                                                                                                                                                                                                                                                                                                                                                                                                                                                                                                                                                                                                                                                                                                                                                                                                                                                                                                                                                                                                                                                                                                                                                                                                                                                                               | SOURIAU      | WWW.SOURIAU.COM       This document is the property of SOURIAU         it must not be reproduced or |                                                                                  |                                                      |                                                                 |        |   |
| A3 8D717Z08BA-C 1/2                                                                                                                                                                                                                                                                                                                                                                                                                                                                                                                                                                                                                                                                                                                                                                                                                                                                                                                                                                                                                                                                                                                                                                                                                                                                                                                                                                                                                                                                                                                                                                                                                                                                                                                                                                                                                                                                                                                                                                                                                                          | FORMAT<br>A3 |                                                                                                     |                                                                                  |                                                      |                                                                 |        |   |
| D C B A                                                                                                                                                                                                                                                                                                                                                                                                                                                                                                                                                                                                                                                                                                                                                                                                                                                                                                                                                                                                                                                                                                                                                                                                                                                                                                                                                                                                                                                                                                                                                                                                                                                                                                                                                                                                                                                                                                                                                                                                                                                      |              | С                                                                                                   |                                                                                  |                                                      | A                                                               |        | J |